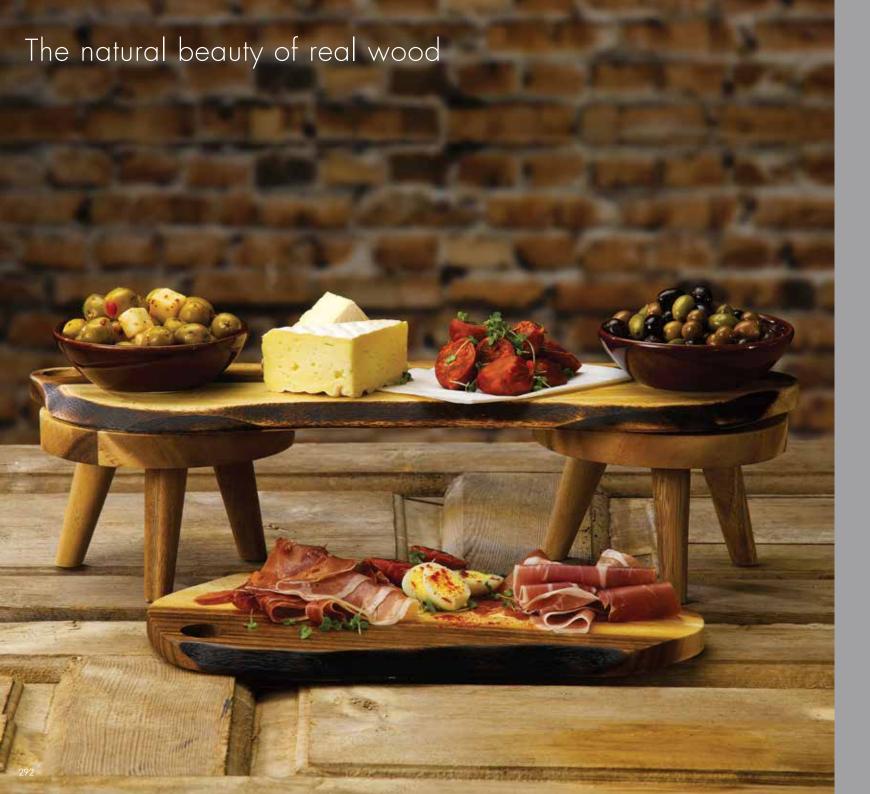

## WOOD

An extensive range of wooden pieces in a variety of shapes and finishes, from premium Alchemy Buffet Trays to a rustic natural finish.

All Churchill wood, from deli boards to buffet risers are designed to complement the Churchill ceramics portfolio.

At Churchill we only work in partnership with suppliers who share our policy on sustainability and environmental awareness, therefore our wood source is 100% renewable.

Made from a renewable resourc Environmentally friendly, natural hardwood