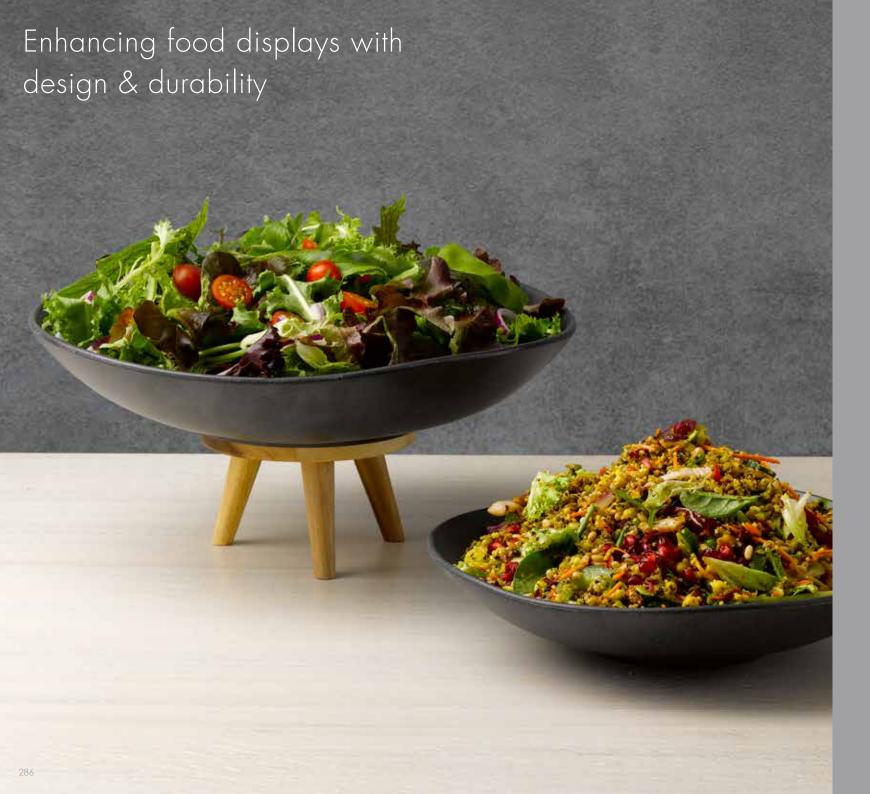

## MELAMINE

An extensive range of melamine shapes in a variety of colours and finishes, designed to work with the comprehensive Churchill range of ceramics and wood.

Versatile pieces work for all manner of food displays, from modular buffet trays to soft, organic shaped bowls, available in either gloss or matte finishes. Designed in house, all shapes are exclusive to Churchill and made with 100% food safe melamine.

Churchill melamine is stain resistant and dishwasher safe, vigorously tested to ensure it meets the demands of the hospitality environment.

DISHWASHER

Food Safe Prod

Learn more about our Features & Benefits