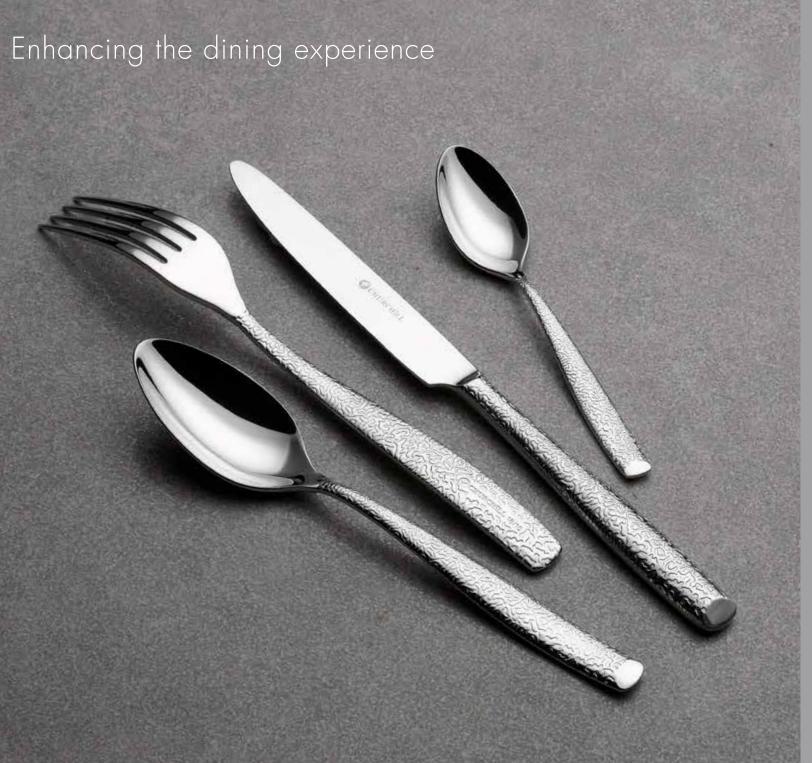

## CUTLERY

Exclusively designed in-house by our UK - based design team, Churchill cutlery has been specifically created for the hospitality environment with a focus on strength, comfort and style. Manufactured in high quality 18/10 stainless steel with a premium polished finish, Churchill cutlery meets the highest standards in durability and performance.

Fully stocked in our UK - based warehouse, with a the benefits of the Churchill continuity and service promise. Offering a variety of designs and styles, the range is ideal for both casual and premium settings, enhancing the dining experience and complementing the Churchill ceramics portfolio.