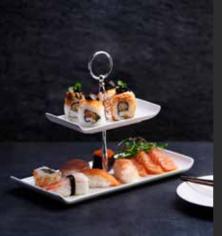

Plate Towers

Delectable Displays

Our Alchemy Plate Towers have been designed to provide the ultimate presentation for an array of shared dining experiences. Use for traditional Afternoon Tea, unique cheese board presentation or as a premium tapas centrepiece, these plate towers add interest to any tabletop.