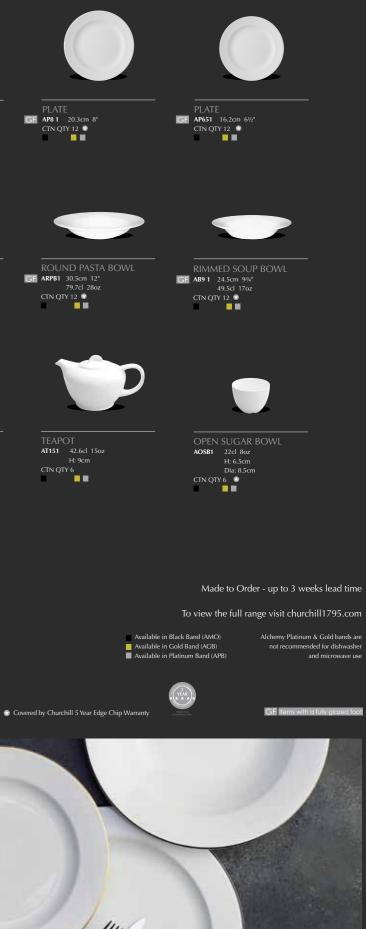

## White Simply Appealing

Premium and timeless Alchemy White has been designed with versatility and functionality in mind. Simply appealing, this fresh white performance fine china collection features a comprehensive solution for events catering and hotel dining.

SERVICE PLATE APR AS131 33cm 13" CTN QTY 6 😒

ROUND PASTA BOWL APR ARPB1 30.5cm 12\* 79.7cl 28oz CTN QTY 12

APR AS131 33cm 13" CTN QTY 6 💿

PLATE GF APR AP101 25.4cm 10" CTN QTY 12 🕏

RIMMED SOUP BOWL GF APR AB9 1 24.5cm 9¾" 49.5cl 17oz CTN QTY 12

APR AP131 33cm 13" CTN QTY 6

PLATE GF APR AP9 1 23cm 9" CTN QTY 12 €

RIMMED OVAL DISH GF APR A0131 33cm 13" CTN QTY 6

RIMMED OVAL DISH GF APRA0111 28cm 11" CTN QTY 6

STACKING TEACUP APR ASC71 20.6cl 7oz H: 6.6cm Dia: 8cm CTN QTY 24

Covered by Churchill 5 Year Edge Chip Warranty