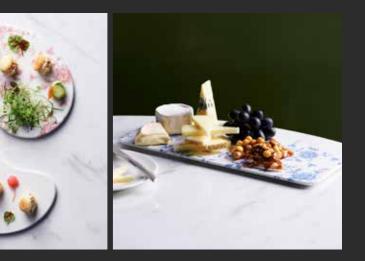

### Complementary Items \*

ACACIA WOOD Large Board ZCAWLMBD1 20 x 29cm 7% x 11% CTN QTY 4

ACACIA WOOD MEDIUM BOARD ZCAWMBD1 15 x 29cm 57% x 11% CTN QTY 4

ACACIA WOOD BOWL ZCAWSMBL1 14 x 13.5 x 7cm 5½" x 5¼" x 2% 30cl 10.5oz

RKBORST 1)

Signature Tiles Premium Creations

Create a signature style with our contemporary rectangular and organic tiles. Available in premium white and striking colour designs, perfect for canapes, starters, desserts and sharing plates.