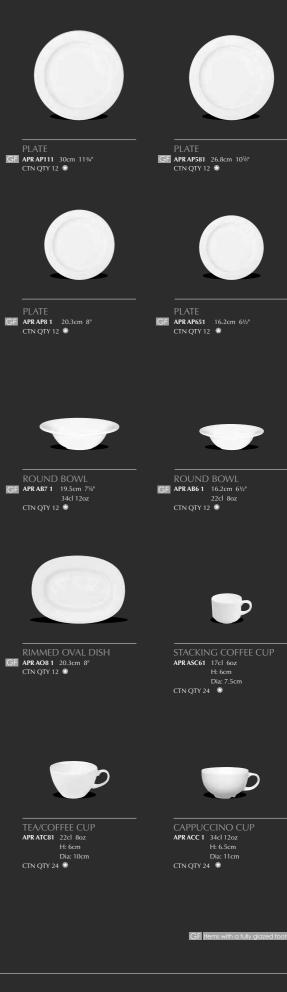

PLATE GF APRDUP111 30cm 11¾" CTN QTY 12 @

49.5cl 17oz CTN QTY 12 🕏

SHALLOW OBLONG TRAY APRD305T1 30 x 14.5cm 11% x 5%" CTN QTY 6

 $\star$  (YEAR  $\star$   $\star$   $\star$ 

SERVICE PLATE APRDUS131 33cm 13" CTN QTY 6

CTN QTY 12 3cm 9"

CTN QTY 12 ♥

PLATE GF APRDUP111 30cm 11¾" CTN QTY 12 🏵

NEW

PLATE APRDUP101 25.4cm 10" CTN QTY 12

PLATE GF APRDUP581 26.8cm 10% CTN QTY 12 \*

GF APRDUP651 16.2cm 6½<sup>a</sup> CTN QTY 12 €

GF APRDUPRB1 30.5cm 12" 79.7cl 28oz CTN QTY 12 🕏

NEW

SHALLOW OBLONG TRAY APRD265T1 26.5 x 13cm 10½ x ½" CTN QTY 6

50 x 14.5cm 11¼ x 5¾″ H: 2.5cm CTN QTY 6

GF Items with a fully glazed foot

# NEW

DEEP OBLONG TRAY APRDDT261 26.3 x 13cm 10<sup>3</sup>/<sub>2</sub> x <sup>1/2</sup> H : 2.5cm

STACKING CUP APRDUSC71 20.6cl 7oz H: 6.6cm Dia: 8cm CTN QTY 12 😒

CUP APRDUTC81 22cl 8oz H: 6cm Dia: 10cm CTN QTY 12

SAUCER APRDUCS61 15.3cm 6\* CTN QTY 12 © (Fits APRDUSC71, APRDUTC81, & APRDUUCB1)

STACKING ESPRESSO CUP APRDUSC31 8.5cl 3oz H: 5.5cm Dia: 6.5cm CTN QTY 12

ESPRESSO CUP APRDU3 1 8.5cl 3oz H: 5.5cm Dia: 6.5cm CTN QTY 24

X X X X

APRDUUG51 13.8cl 5oz H: 6.5cm CTN QTY 6

OPEN SUGAR BOWL APRDUOSB1 22cl 8oz H: 6.5cm Dia: 8.5cm CTN QTY 6

CONSOMMÉ BOWL UNHANDLED APRDUUCB1 28.4cl 10oz H: 5.5cm Dia: 10cm CTN QTY 12

Covered by Churchill 5 Year Edge Chip Warranty

COFFEE SAUCER APRDUS5 1 12.8cm 5" CTN QTY 24 (Fits APR ASC31, APR AEC31)

TEAPOT APRDUE161 42cl 15az H: 9.8cm CTN QTV 6 APR ALL61 CTN QTV 6

GF Items with a fully g

A L C H E M Y  $^{\circledast}$  performance fine china

SERVICE PLATE APR AS131 33cm 13" CTN QTY 6 😒

ROUND PASTA BOWL APR ARPB1 30.5cm 12\* 79.7cl 28oz CTN QTY 12

APR AS131 33cm 13" CTN QTY 6 💿

PLATE GF APR AP101 25.4cm 10" CTN QTY 12 🕏

RIMMED SOUP BOWL GF APR AB9 1 24.5cm 9¾" 49.5cl 17oz CTN QTY 12

APR AP131 33cm 13" CTN QTY 6

PLATE GF APR AP9 1 23cm 9" CTN QTY 12 €

RIMMED OVAL DISH GF APR A0131 33cm 13" CTN QTY 6

RIMMED OVAL DISH GF APRA0111 28cm 11" CTN QTY 6

STACKING TEACUP APR ASC71 20.6cl 7oz H: 6.6cm Dia: 8cm CTN QTY 24

# White

APR ACC81 22cl 8oz Dia: 10cm CTN QTY 24 😒

APR AT361 1lt 36oz H: 13cm H: 13cm CTN QTY 6 REPLACEMENT LID APR ATL31 CTN QTY 6 (Fits APR AT361)

APR ACSB1 22cl 8oz H: 7.5cm Dia: 10.5cm ctn qty 6 REPLACEMENT LID APR ALS 1

SALT APRAS 1 6cm 2¼"

PEPPER APR AP 1 6cm 2¼"

GF APR AS6 1 15.3cm 6" CTN QTY 24 🕏 (Fits APR ASC6 1, APR ASC71, APR AEC71, APR ATC81, APR ACC 1 & APR ACC81)

APR AT251 71cl 25oz H: 10.5cm CTN QTY 6 REPLACEMENT LID APR ATL21 CTN QTY 6 (Fits APR AT251)

APR AB121 34cl 12oz H: 8.5cm Dia: 18cm

GF APR ACS61 15.3cm 6" APR ACS61 15.3cm 6" CTN QTY 24 (Fits APR ASC6 1, APR ASC71, APR AEC71, APR ATC81, APR ACC 1 & APR ACC81)

APR AT151 42.6cl 15oz H: 9cm CTN QTY 6 REPLACEMENT LID APR ATL11 CTN QTY 6 (Fits APR AT151)

APR AB5 1 14.2cl 5oz H: 6cm Dia: 13.5cm

APR ASC31 8.3cl 3oz Dia: 6cm CTN QTY 24 🔹

APR AC361 1lt 36oz H:17cm H:17cm CTN QTY 6 REPLACEMENT LID APR ACL11 CTN QTY 6 (Fits APR AC361)

CONSOMMÉ BOWL APR AUCB1 28.4cl 10oz H: 5.5cm Dia: 10cm CTN QTY 24 😂

APRAEC31 8.5cl 3oz H: 5.5cm Dia: 6.5cm CTN QTY 24

GF APR AS5 1 12.8cm 5" CTN QTY 24 € (Fits APR ASC31, APR AEC31)

APR AC181 51.1cl 18oz H: 11cm H: 11cm CTN QTY 6 REPLACEMENT LID APR ACL 1 CTN QTY 6 (Fits APR AC181)

APR AJ101 28cl 10oz

Consommé Bowl Handled APR AHCB1 28.4cl 10oz H: 5.5cm Dia: 10cm CTN QTY 24

Consommé stand Saucer APR AS6 1 15.3cm 6" CTN QTY 24

EGG CUP APR AEC 1 7cl 2oz H: 4.5cm Dia: 4.5cm

BUD VASE APR ABV 1 12.5cm 47/8"

APR AM101 28.4cl 10oz Dia: 8cm CTN QTY 24 🔹

APR AM 1 28cl 10oz H: 10.5cm Dia: 8cm

APR AJ5 1 13.8cl 5oz

APR ASSH1 11.3 x 7.3cm

OPEN SUGAR BOWL APR AOSB1 22cl 8oz H: 6.5cm Dia: 8.5cm CTN QTY 6

APR ABP 1 10.2cm 4"