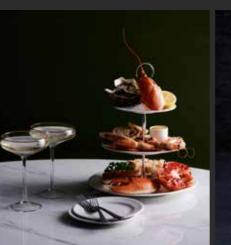

Plate Towers

Delectable Displays

Our Alchemy Plate Towers have been designed to provide the ultimate presentation for an array of shared dining experiences. Use for traditional Afternoon Tea, unique cheese board presentation or as a premium tapas centrepiece, these plate towers add interest to any tabletop.