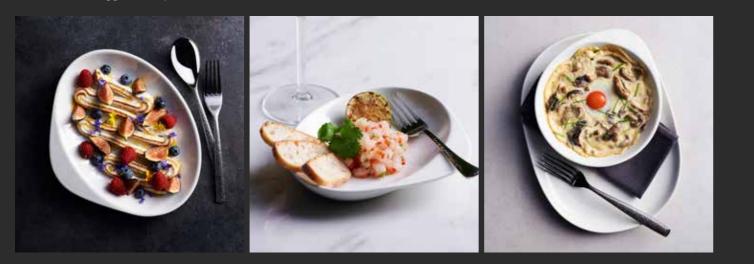

# Contemporary and premium tableware for modern and exclusive settings.

The unique Alchemy formula creates a versatile fresh white canvas, enhancing natural ingredients and allowing for creative freedom. Alchemy is designed for elevated dining and the finest food presentation, in a variety of sophisticated tableware shapes manufactured in a Performance Fine China.

The elegant Balance design offers a contemporary and minimal platform for striking food presentation, while modern Alchemy Abstract features a fresh, geometrical embossment ideal for framing innovative dishes.

Gourmet ingredients, carefully sourced by expert chefs and served up in the finest dining establishments are striking against the timeless white Alchemy tableware collection. By adding strength through the process