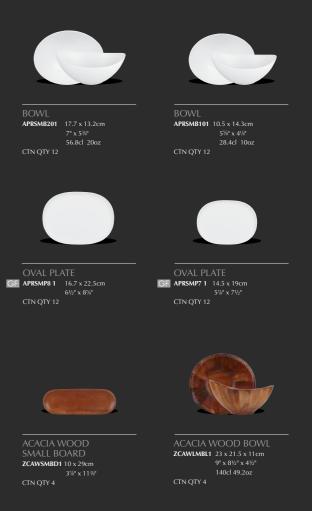

## Moonstone Soft and Organic

Add style and creativity to the tabletop with a beautiful range of bowls and plates inspired by the soft, organic curves of nature. Moonstone offers great flexibility and works across many different types of cuisine.

BOWL APRSMB401 24.6 x 18.2cm 9¾" x 7¼" 112.4cl 40oz

BOWL APRSMB301 20.3 x 15.7cm 7/# x 6/# 85.2cl 30oz CTN QTY 6

OVAL PLATE CF APRSMP131 26.5 x 35.5cm 101/2" x 137/2" CTN QTY 6

OVAL PLATE APRSMP111 21.5 x 28.8cm 8<sup>1/4</sup> x 11<sup>1/4</sup> CTN QTY 6

### Complementary Items \*

ACACIA WOOD Large Board ZCAWLMBD1 20 x 29cm 7% x 11% CTN QTY 4

ACACIA WOOD MEDIUM BOARD ZCAWMBD1 15 x 29cm 57% x 11% CTN QTY 4

ACACIA WOOD BOWL ZCAWSMBL1 14 x 13.5 x 7cm 5½" x 5¼" x 2% 30cl 10.5oz

\* Wood items made in Thailand

GF Items with a fully glazed foot

GF APR ASDP1 28cm 11" CTN QTY 6

GF APR ASHB1 26.5cm 101/2 - 26.5cm 10% 119cl 42oz CTN QTY 4

GF APR AE131 33 x 23cm

55 x 23c 13" x 9" CTN QTY 6