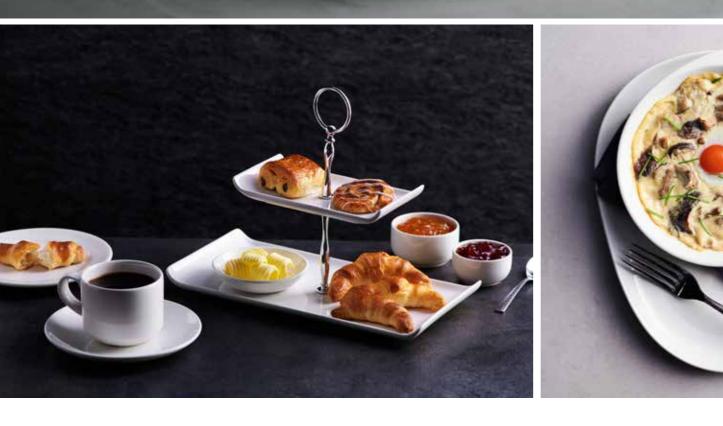

## **Breakfast Al A Carte**

The most premium and elegant hotel breakfasts are accompanied with crisp tablecloths, polished silverware and fresh white ceramics.

Luxurious hotels start the day off by making a statement with lavish breakfast spreads and locally sourced ingredients, all designed to enhance their guest's overall stay. As travellers seek out more immersive and meaningful experiences, hoteliers are embracing the opportunity to serve up a taste of the local culture through their food and beverage offerings. The finest hotel breakfasts around the world celebrate local culinary traditions, creating a pull for foodie tourists.

From charming boutique hotel breakfasts with a personal touch, to vast establishments catering for conference guests, Alchemy Performance Fine China is a sophisticated yet durable tabletop solution.

## **Breakfast Al A Carte**

offering is it's breakfast, setting guests up for the day with a satisfying and quality breakfast experience.

The Alchemy Performance Fine China collection offers the perfect elegant tabletop solution for all manner of breakfast cuisines and ingredients, from the classic continental to more adventurous global dishes. Alchemy White and Abstract feature timeless rimmed shapes, while Alchemy Balance offers contemporary coupes and bowls, ideal for modern fusion dishes.

The timeless sophistication of Alchemy Performance Fine China is the ideal tableware solution for luxurious breakfast offerings, in a fresh white ceramic colour created by the finest china clays and added alumina. The versatility of the collection means it is perfectly suited for working cross-functionally in various areas of the hotel, including evening fine dining or a morning breakfast