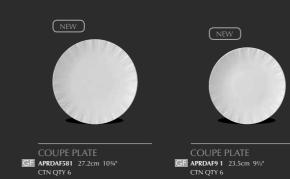

COUPE PLATE GF APRDAF581 27.2cm 10%\* CTN QTY 6

COUPE BOWL APRDAF101 27.1cm 10%" CTN QTY 6

COUPE BOWL GF APRDAF8 1 21cm 8¼<sup>a</sup> CTN QTY 6

GF Items with a fully glazed foot