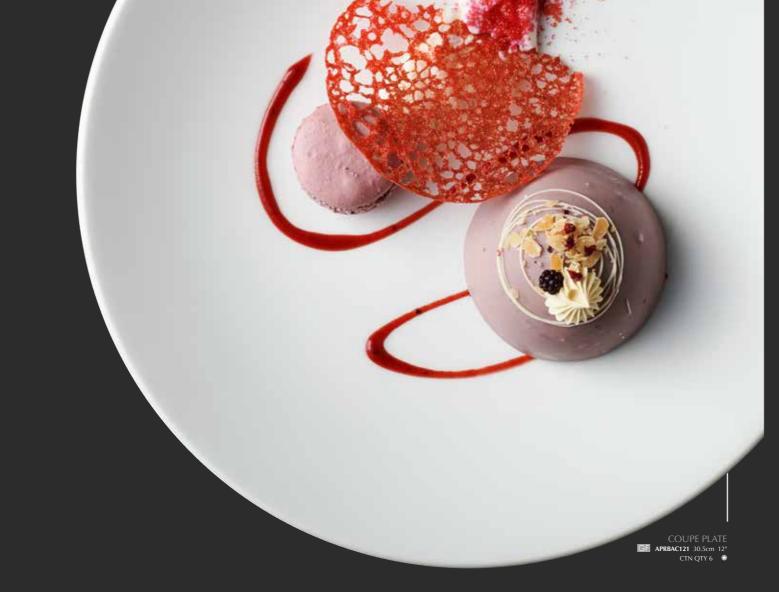

Balance Simply Gourmet

Alchemy Balance provides a perfect minimal platform for elevated food presentation. The premium white colour of the Alchemy performance fine china body and the simplistic Balance shapes create a fresh, blank canvas for all manner of cuisines.