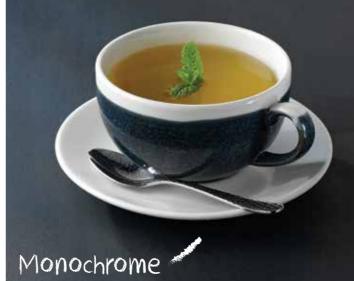

Items are listed left to right Monochrome: MOBRSJ4 1, MOBKCB201, MOIBCSS 1, MOBRCB201, MOVCCSS 1, MOBLCB201, MOMBCSS 1

Items are listed left to right Homespun: SPSGCB201, SPSGCSS 1

Items are listed left to right Patina: PABGEVP81, PAATCB201, PAATCSS 1 Bit on the side: BCBRRPD41