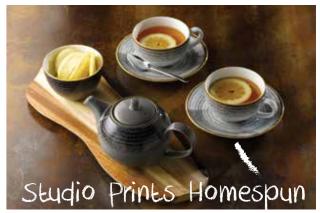

Items are listed left to right Monochrome: MOBRSJ4 1, MOBKCB201, MOIBCSS 1, MOBRCB201, MOVCCSS 1, MOBLCB201, MOMBCSS 1

Items are listed left to right Homespun: SPSGCB201, SPSGCSS 1

Items are listed left to right Patina: PABGEVP81, PAATCB201, PAATCSS 1 Bit on the side: BCBRRPD41