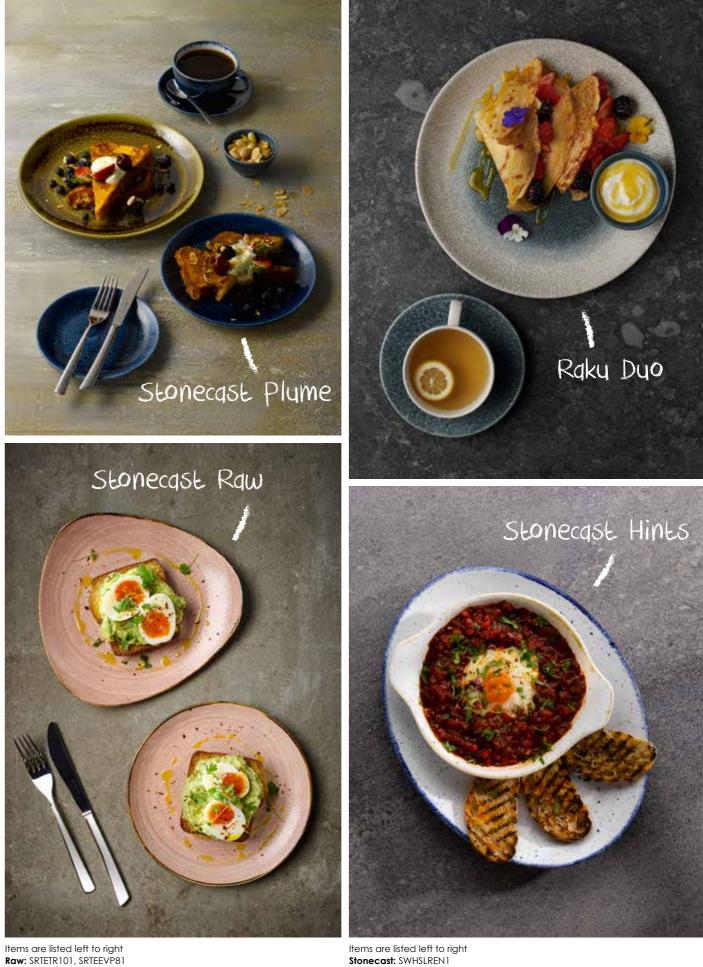

Studio Prints Stone

Items are listed left to right
Stone: STAGEVB91

Items are listed left to right Plume: PLULEVP61, PLULEVP81, PLGREV101, PLULCB201, PLULCSS 1 Nourish: RBBLBSD21

16 | BREAKFAST & BRUNCH

Items are listed left to right
Studio Prints Raku: RKTBCSS 1, RKTBCB281 Studio Prints Raku Duo: RKATEV111 Nourish: RBBLBSD21

Items are listed left to right **Stonecast:** SWHSLREN1 Stonecast Hints: SHBID12 1

A café is more than a coffee shop, it's a workspace and meeting room, a spot for a catch up with friends, a place for club meet ups and more. Lunch is an essential element of a cafés offering, from healthy salad bars to home cooked classics or even grab and go sandwiches bought in from a local deli. Adding colour to tableware enhances the presentation of salads, soups, sandwiches and more.