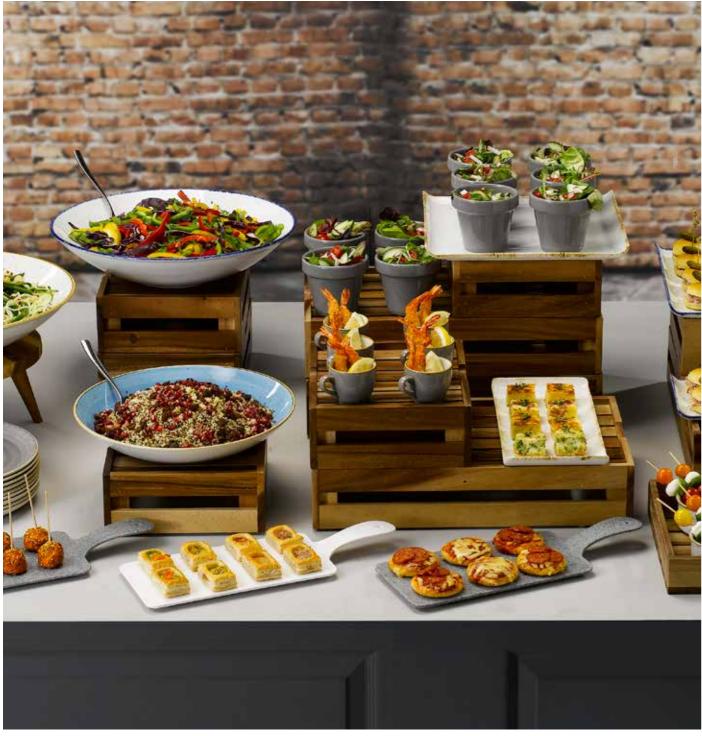

ellum White

Items are listed left to right **Stonecast Hints:** SHWHAC141, SHBIAC141 **Buffetscape:** ZCAWSSCR1

Get the look | Page 29

Rustic and warm or minimal and fresh, countertop displays form an element of the overall interior design of a café, creating character and adding to the overall customer experience. Versatile display pieces work across large scale deli set ups or small displays beside a till, creating height and adding colour.

Get the look | Page 29

Items are listed left to right
Buffetscape: ZCAWRLNC1, ZCAWRMNC1, ZCAWRSNC1, ZCAWOB4 1

"Countertop displays tempt and entice customers with heaped baked goods, colourful deli displays and fresh salad bars"

# Get the Look

Recreate all of the images featured in the countertop section using the products listed here. Items are listed from the back, left to right.

Items are listed left to right Wood: ZCAWLWSB1, ZCAWDBH31, ZCAWDBH11, ZCAWDBH21, ZCAWSWSB1 Bit on the side: BCBRRPCM1, BCBRRPD41