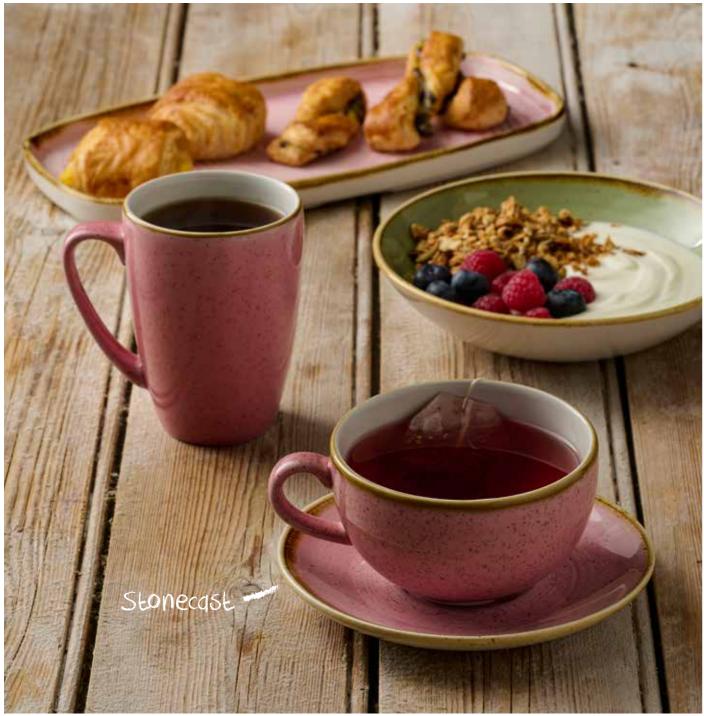

Items are listed left to right **Stonecast:** SPPSWO341, SPPSVM121, SPPSCB281, SPPSCSS 1, SSASEVB71

CAFÉ PORTFOLIO

Items are listed left to right **Plume:** PLULCB201, PLULCSS 1

Items are listed left to right Monochrome: MOBLCB281 White: WH CSS 1 Sola Lima Cutlery: 11LIMA302