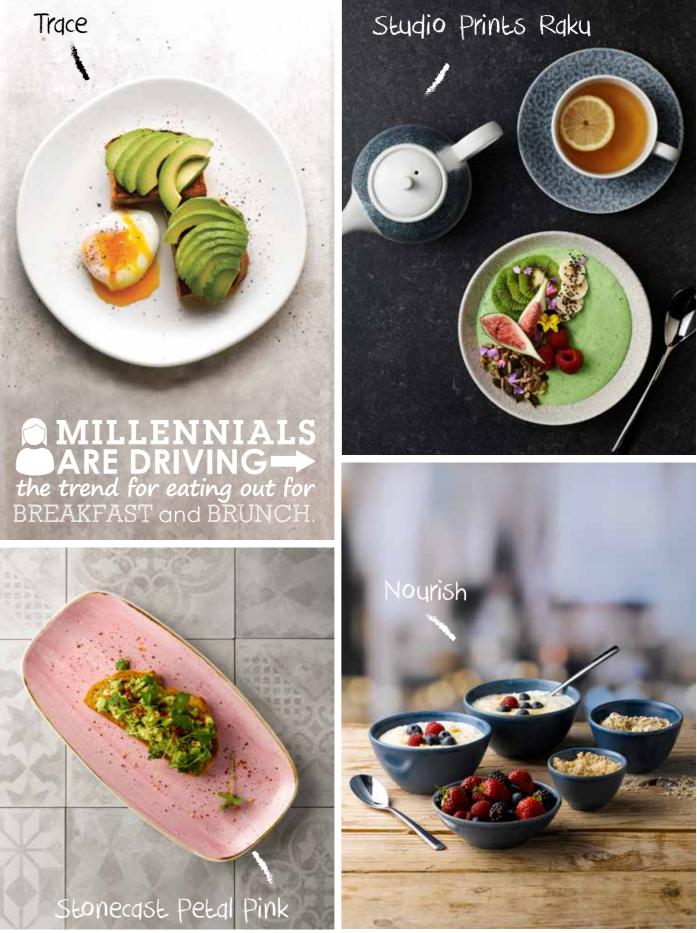

# Bamboo

Items are listed left to right **Trace:** WH OG101

Indulgent weekend brunches or grab and go breakfasts, diners are eating out in the morning almost as often as they eat out for dinner. Busy modern day lifestyles and increased business travel create a necessity for healthy, fresh breakfasts which are quick and convenient. Going out for brunch offers a family friendly alternative to dinner or an indulgent weekend treat with friends.

Items are listed left to right Nourish: RBBLBS141, RBBLBSB91, RBBLBSD21, RBBLBSD41,

"Eating breakfast out of the home has more than doubled in the past few years, with diners opting for healthy on the go breakfasts or indulgent weekend brunches"