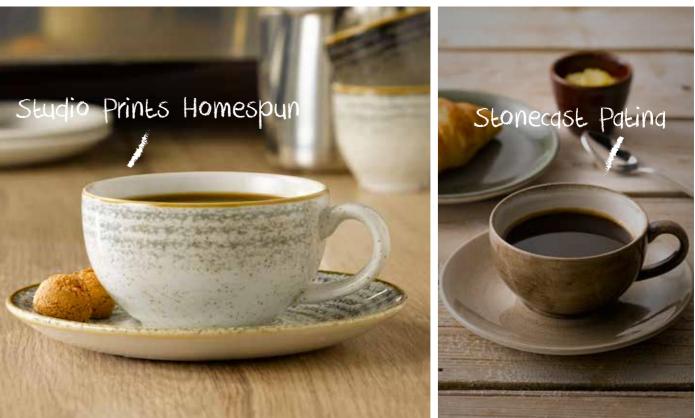

Items are listed left to right Monochrome: MOBRSJ4 1, MOBKCB201, MOIBCSS 1, MOBRCB201, MOVCCSS 1, MOBLCB201, MOMBCSS 1

Items are listed left to right Homespun: SPSGCB201, SPSGCSS 1

Items are listed left to right Patina: PABGEVP81, PAATCB201, PAATCSS 1 Bit on the side: BCBRRPD41

"65 percent of coffee consumption is at breakfast"

Items are listed left to right **Stonecast**: SPPSEVP61, SWHSCSS 1, SWHSCB201

ltems are listed left to right **Studio Prints Raku:** RKTBSB151, RKTBSJ4 1, RKTBVM121