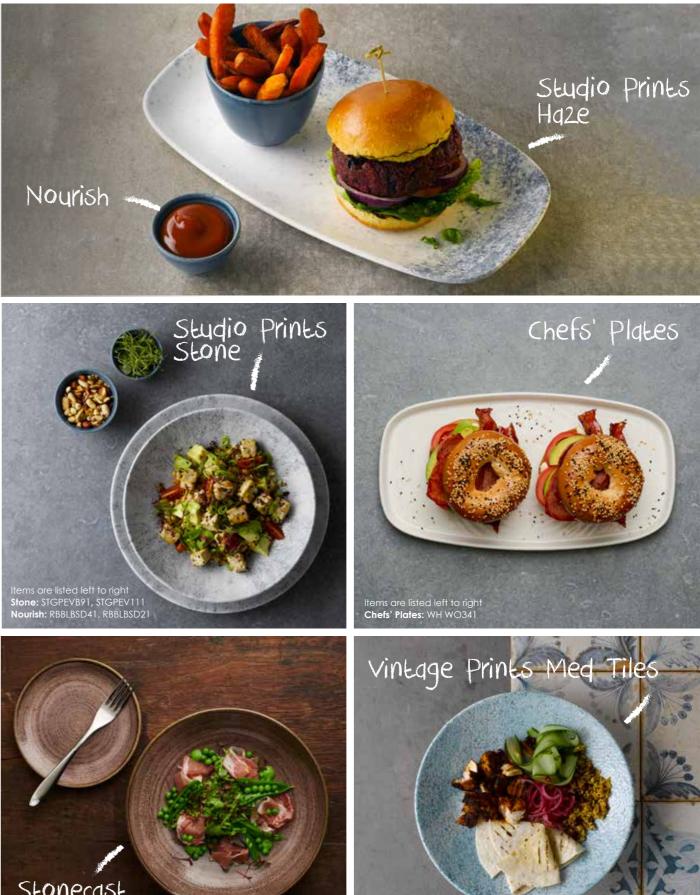

Items are listed left to right Nourish: RBBLBS141, RBBLBSB91, RBBLBSD21, RBBLBSD41,

"Eating breakfast out of the home has more than doubled in the past few years, with diners opting for healthy on the go breakfasts or indulgent weekend brunches"

Studio Prints Stone

Items are listed left to right
Stone: STAGEVB91

Items are listed left to right Plume: PLULEVP61, PLULEVP81, PLGREV101, PLULCB201, PLULCSS 1 Nourish: RBBLBSD21

16 | BREAKFAST & BRUNCH

Items are listed left to right
Studio Prints Raku: RKTBCSS 1, RKTBCB281 Studio Prints Raku Duo: RKATEV111 Nourish: RBBLBSD21