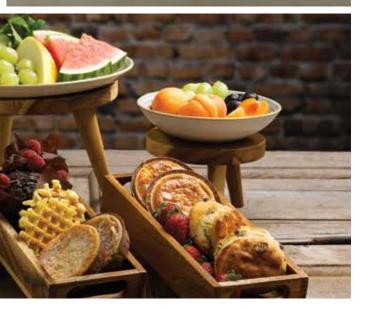

# Bamboo

Items are listed left to right **Trace:** WH OG101

Indulgent weekend brunches or grab and go breakfasts, diners are eating out in the morning almost as often as they eat out for dinner. Busy modern day lifestyles and increased business travel create a necessity for healthy, fresh breakfasts which are quick and convenient. Going out for brunch offers a family friendly alternative to dinner or an indulgent weekend treat with friends.

Items are listed left to right Nourish: RBBLBS141, RBBLBSB91, RBBLBSD21, RBBLBSD41,

"Eating breakfast out of the home has more than doubled in the past few years, with diners opting for healthy on the go breakfasts or indulgent weekend brunches"