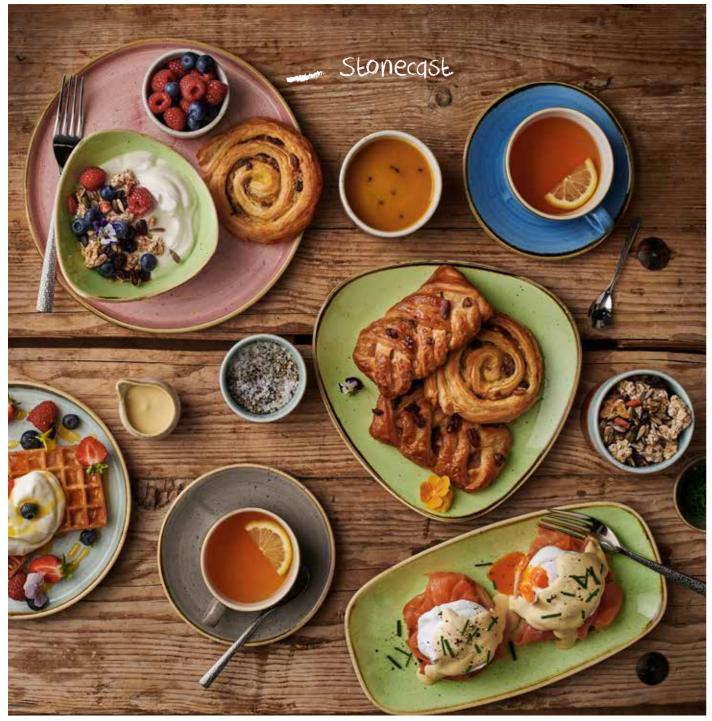

"65 percent of coffee consumption is at breakfast"

Items are listed left to right **Stonecast**: SPPSEVP61, SWHSCSS 1, SWHSCB201

ltems are listed left to right **Studio Prints Raku:** RKTBSB151, RKTBSJ4 1, RKTBVM121