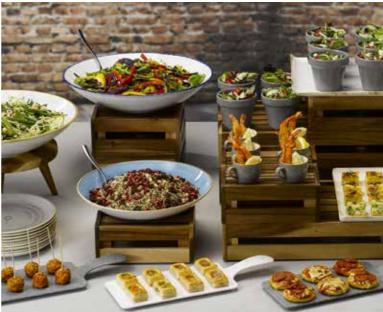

ellum White

Items are listed left to right **Stonecast Hints:** SHWHAC141, SHBIAC141 **Buffetscape:** ZCAWSSCR1

Get the look | Page 29

Rustic and warm or minimal and fresh, countertop displays form an element of the overall interior design of a café, creating character and adding to the overall customer experience. Versatile display pieces work across large scale deli set ups or small displays beside a till, creating height and adding colour.

Get the look | Page 29

Items are listed left to right
Buffetscape: ZCAWRLNC1, ZCAWRMNC1, ZCAWRSNC1, ZCAWOB4 1

"Countertop displays tempt and entice customers with heaped baked goods, colourful deli displays and fresh salad bars"