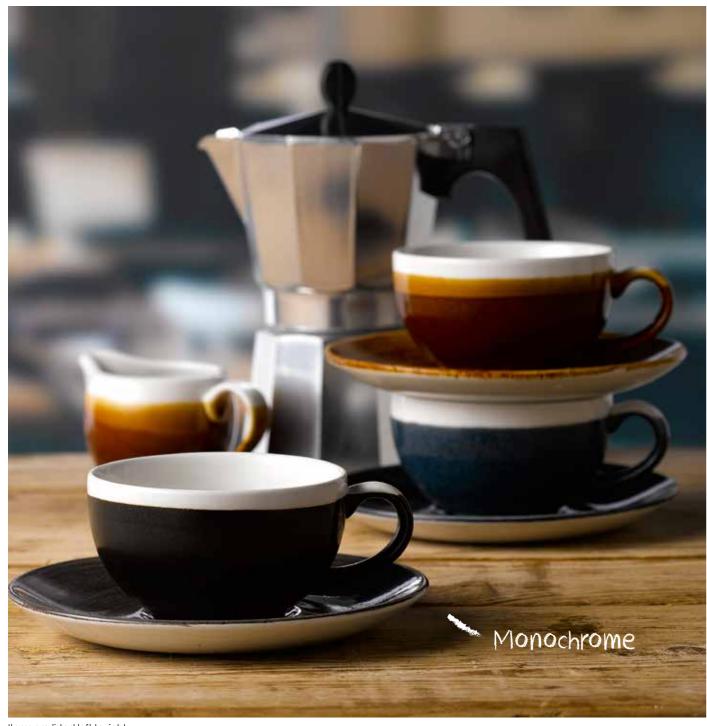

Items are listed left to right Monochrome: MOBRSJ4 1, MOBKCB201, MOIBCSS 1, MOBRCB201, MOVCCSS 1, MOBLCB201, MOMBCSS 1

Items are listed left to right Homespun: SPSGCB201, SPSGCSS 1

Items are listed left to right Patina: PABGEVP81, PAATCB201, PAATCSS 1 Bit on the side: BCBRRPD41