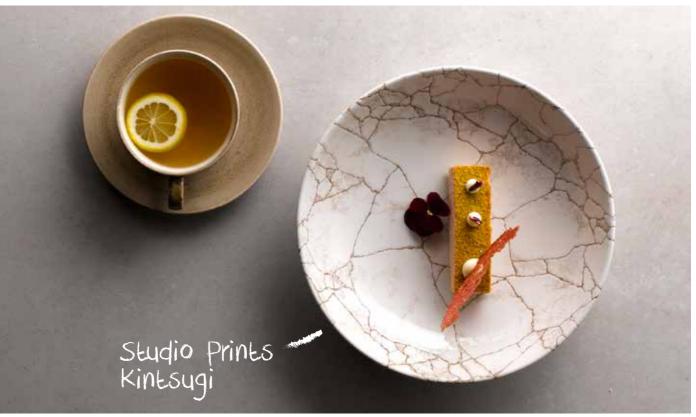

Items are listed left to right Stonecast: SLAVTR9 1, SLAVEV101 Items are listed left to right Stonecast: SBBSXO111, SSGSXO111, SPGSWP261, SPGSSB151 Monochrome: MOBLCB281, MOMBESS 1

Items are listed left to right Patina: PAATCB201, PAATCSS 1 Kintsugi: KTAGEVB91