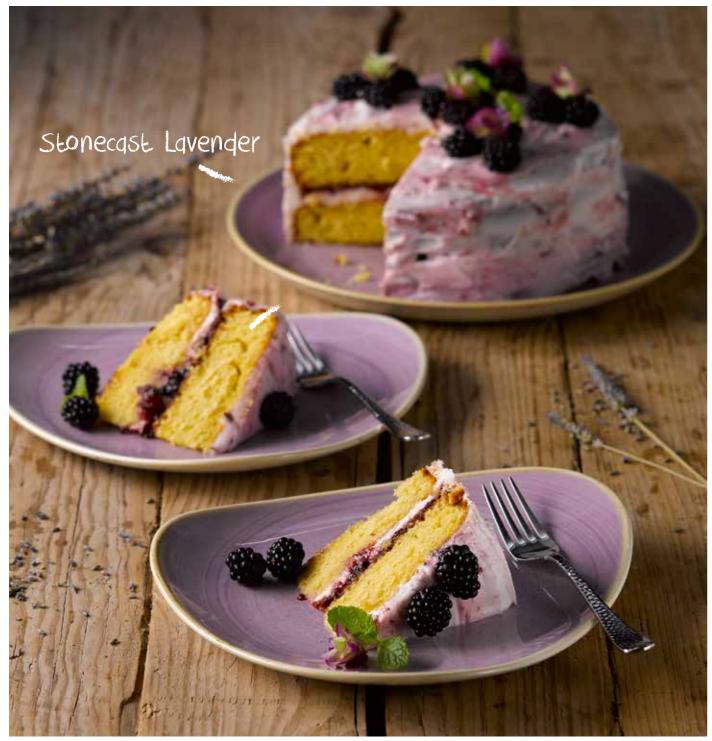

Items are listed left to right Stonecast: SLAVTR9 1, SLAVEV101 Items are listed left to right Stonecast: SBBSXO111, SSGSXO111, SPGSWP261, SPGSSB151 Monochrome: MOBLCB281, MOMBESS 1

Items are listed left to right Patina: PAATCB201, PAATCSS 1 Kintsugi: KTAGEVB91