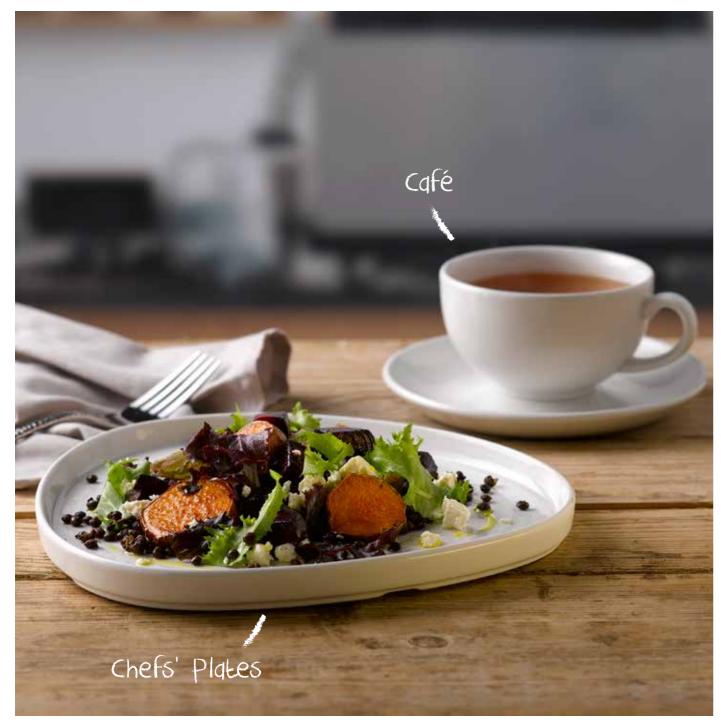

Items are listed left to right Chefs' Plate: WH WT271 Café: WH CB111, WH CSS 1

Items are listed left to right Emerge: EMGYEM161 Homespun Accents: HAJGEV101

Items are listed left to right **Aqueous:** SALGTR101, SALGTRB71, SALGTR7 1