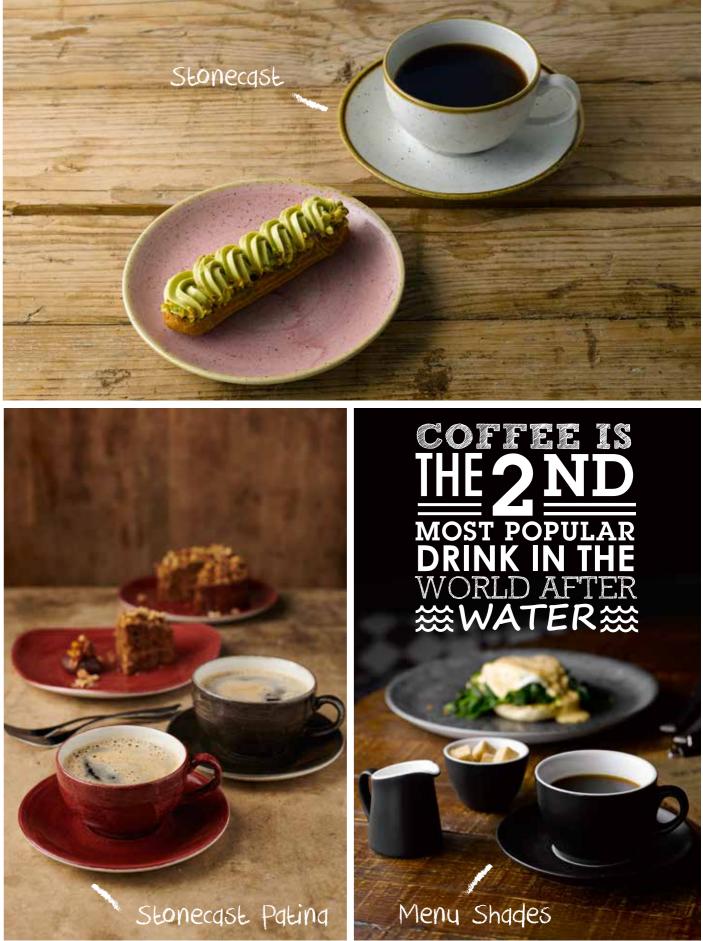

Items are listed left to right Menu Shades: ZCSAPOJ21, ZCSAPOSU1, ZCSAC12 1, ZCSAPOSM1 Agano: AGBLEV111

Tea is served as a crafted beverage, hailed with heath attributes and seen as a luxury indulgence. The premiumisation of tea sees creative loose leaf blends, botanical and natural flavours or spices from tumeric, cumin and more. The humble English Breakfast teabag now competes against exotic fusions of quality leafs, served brewed to perfection in stylish cups and teapots.

Items are listed left to right **Stonecast:** SPPSWO341, SPPSVM121, SPPSCB281, SPPSCSS 1, SSASEVB71

CAFÉ PORTFOLIO

Items are listed left to right **Plume:** PLULCB201, PLULCSS 1

Items are listed left to right Monochrome: MOBLCB281 White: WH CSS 1 Sola Lima Cutlery: 11LIMA302