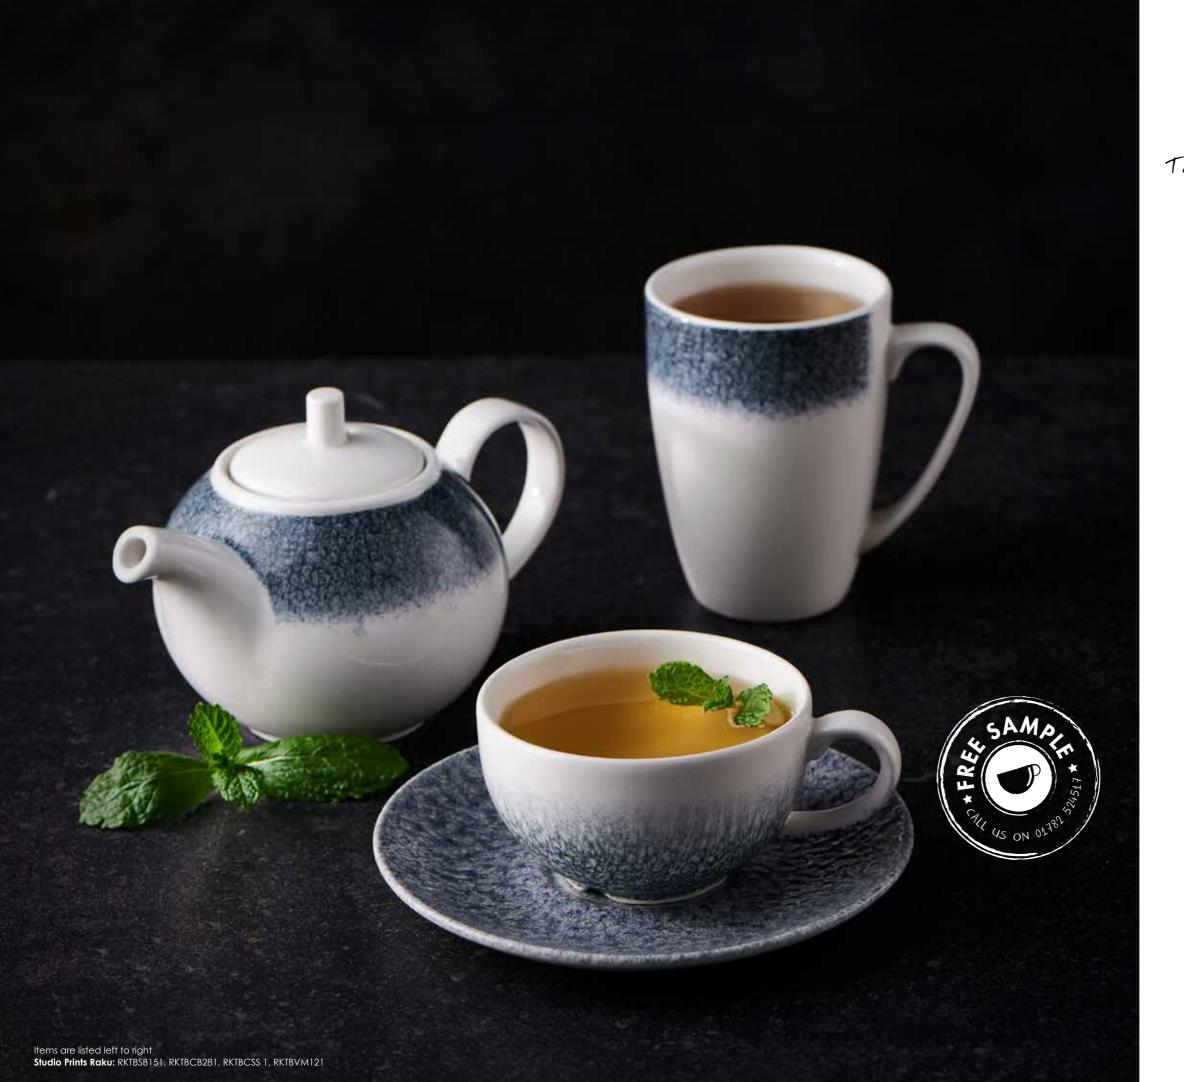

"65 percent of coffee consumption is at breakfast"

Items are listed left to right **Stonecast**: SPPSEVP61, SWHSCSS 1, SWHSCB201

ltems are listed left to right **Studio Prints Raku:** RKTBSB151, RKTBSJ4 1, RKTBVM121