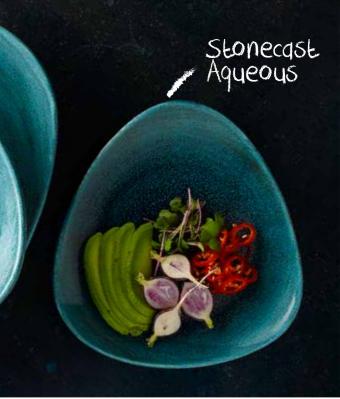

Items are listed left to right Chefs' Plate: WH WT271 Café: WH CB111, WH CSS 1

Items are listed left to right Emerge: EMGYEM161 Homespun Accents: HAJGEV101

Items are listed left to right **Aqueous:** SALGTR101, SALGTRB71, SALGTR7 1