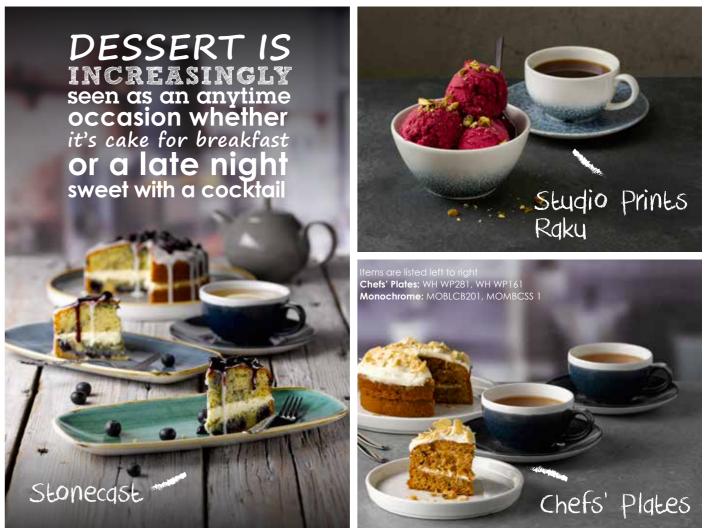

"65 percent of coffee consumption is at breakfast"

Items are listed left to right **Stonecast**: SPPSEVP61, SWHSCSS 1, SWHSCB201

ltems are listed left to right **Studio Prints Raku:** RKTBSB151, RKTBSJ4 1, RKTBVM121

Items are listed left to right Monochrome: MOBRSJ4 1, MOBKCB201, MOIBCSS 1, MOBRCB201, MOVCCSS 1, MOBLCB201, MOMBCSS 1

Items are listed left to right Homespun: SPSGCB201, SPSGCSS 1

Items are listed left to right Patina: PABGEVP81, PAATCB201, PAATCSS 1 Bit on the side: BCBRRPD41